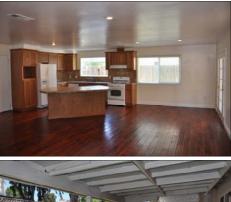

#### A Real Melody Beauty!

This lovely 1287 sq. ft. 3 bedroom, 1 3/4 bath is a standout in the Melody neighborhood! It features gleaming hardwood floors, upgraded windows, a modern kitchen, open floor plan, woodburning fireplace and ample room for RV or boat parking. There is a covered patio in the spacious backyard and a gate out to Patricia. This home is in beautiful condition and is perfect for the discerning buyer looking to move in immediately!